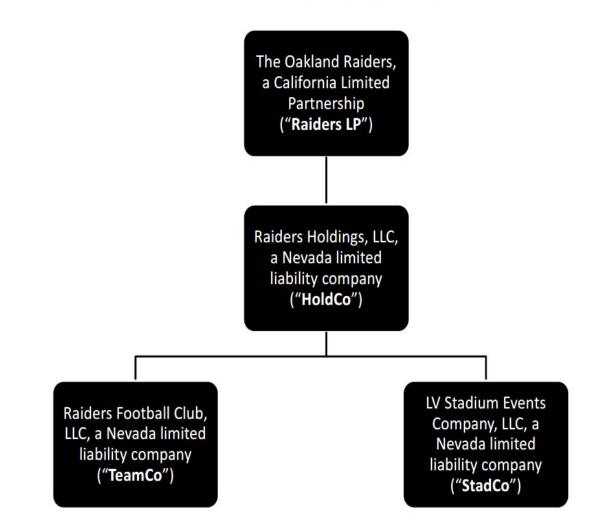

1. Attached to this Certificate as <u>**Exhibit** A</u> is a true and correct simplified organizational chart reflecting the ownership of LV Stadium Events Company, LLC, a Nevada limited liability company ("**StadCo**"), as of the date hereof.

2. As of the date hereof, (a) Raiders Holdings, LLC, a Nevada limited liability company ("**HoldCo**"), is the sole member of each of (i) Raiders Football Club, LLC, a Nevada limited liability company ("**TeamCo**"), which owns a professional football franchise that is a member of the National Football League (the "**Team**") and the Team's football-related assets, and (ii) StadCo; and (b) Raiders LP is the sole member of HoldCo.

## STRUCTURE CHART

Stadium Financing - Post-Restructuring